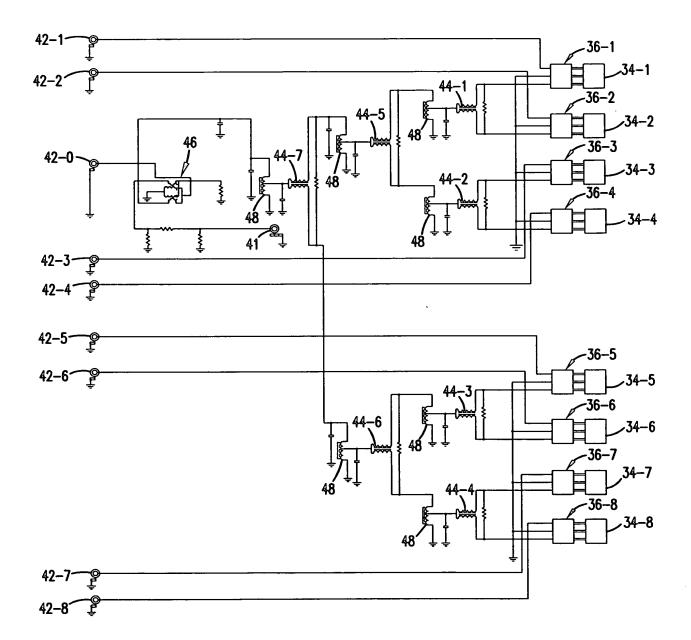

Inventor: LOEFFELHOLZ ET AL.
Docket No.: 2316.1361USC1
Title: PLUG CONNECTOR FOR CABLE TELEVISION NETWORK AND METHOD OF
USE
Attorney Name: KAREN A. FITZSIMMONS
Phone No.: 612.332.5300
Sheet 2 of 16

FIG. 2